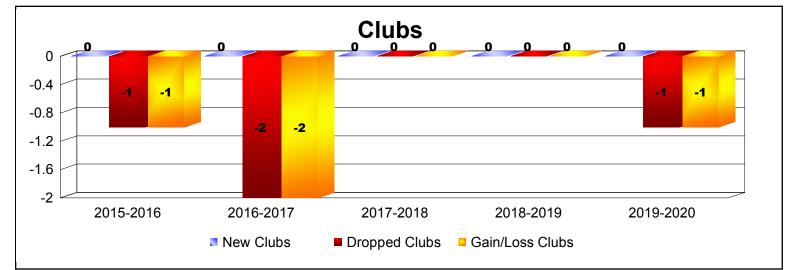

## As of December 2019 Cumulative

| Year      | New<br>Clubs | Dropped<br>Clubs | Gain/<br>Loss<br>Clubs | New<br>Members | Charter<br>Members | Reinstate<br>Members | Transfer<br>Members | Total<br>Member<br>Added | Total<br>Members<br>Dropped | Gain/<br>Loss<br>Members |
|-----------|--------------|------------------|------------------------|----------------|--------------------|----------------------|---------------------|--------------------------|-----------------------------|--------------------------|
| 2015-2016 | 0            | -1               | -1                     | 131            | 1                  | 27                   | 5                   | 164                      | -164                        | 0                        |
| 2016-2017 | 0            | -2               | -2                     | 115            | 0                  | 9                    | 2                   | 126                      | -194                        | -68                      |
| 2017-2018 | 0            | 0                | 0                      | 152            | 2                  | 13                   | 10                  | 177                      | -169                        | 8                        |
| 2018-2019 | 0            | 0                | 0                      | 115            | 0                  | 10                   | 9                   | 134                      | -125                        | 9                        |
| 2019-2020 | 0            | -1               | -1                     | 57             | 0                  | 2                    | 3                   | 62                       | -82                         | -20                      |
| Average   | 0            | -1               | -1                     | 114            | 1                  | 12                   | 6                   | 133                      | -147                        | -14                      |