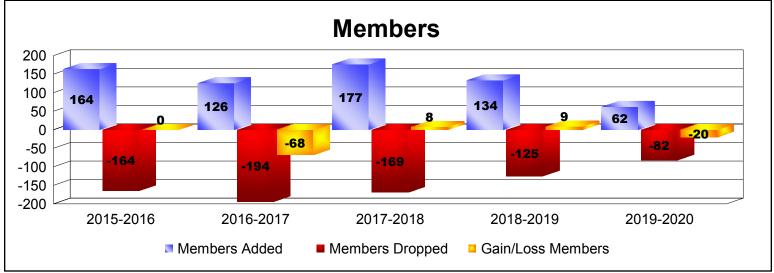

## As of December 2019 Cumulative

| Year      | New<br>Clubs | Dropped<br>Clubs | Gain/<br>Loss<br>Clubs | New<br>Members | Charter<br>Members | Reinstate<br>Members | Transfer<br>Members | Total<br>Member<br>Added | Total<br>Members<br>Dropped | Gain/<br>Loss<br>Members |
|-----------|--------------|------------------|------------------------|----------------|--------------------|----------------------|---------------------|--------------------------|-----------------------------|--------------------------|
| 2015-2016 | 0            | -1               | -1                     | 131            | 1                  | 27                   | 5                   | 164                      | -164                        | 0                        |
| 2016-2017 | 0            | -2               | -2                     | 115            | 0                  | 9                    | 2                   | 126                      | -194                        | -68                      |
| 2017-2018 | 0            | 0                | 0                      | 152            | 2                  | 13                   | 10                  | 177                      | -169                        | 8                        |
| 2018-2019 | 0            | 0                | 0                      | 115            | 0                  | 10                   | 9                   | 134                      | -125                        | 9                        |
| 2019-2020 | 0            | -1               | -1                     | 57             | 0                  | 2                    | 3                   | 62                       | -82                         | -20                      |
| Average   | 0            | -1               | -1                     | 114            | 1                  | 12                   | 6                   | 133                      | -147                        | -14                      |